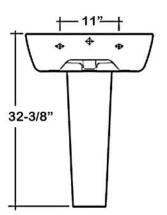

## ELENA 600 PEDESTAL LAVATORY

CAT. NO 3-15X

Faucet not included

| W: | 23-5/8" |
|----|---------|
| D: | 18-1/8" |
| H: | 32-3/8" |

## Interior Dimensions:

| Basin interior:                    | 18" x 12" |
|------------------------------------|-----------|
| Basin depth:                       | 5-1⁄2"    |
| Water depth to overflow:           | 3-1/4"    |
| Faucet and spout holes:            | 1-¾"      |
| Back of basin to center of faucet: | 2-1⁄2"    |
| Back of basin to center of drain:  | 7-1⁄2"    |
| Mount bolts height:                | 30-1⁄4"   |
| Mount holes cc:                    | 11"       |
|                                    |           |