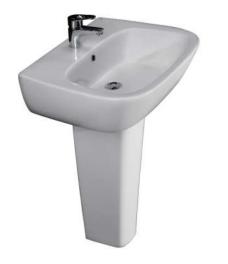

## ELENA 600 PEDESTAL LAVATORY

CAT. NO 3-15X

Faucet not included

| W: | 23-5/8" |
|----|---------|
| D: | 18-1/8" |
| H: | 32-3/8" |

## Features:

- ► Made of Vitreous China
- Available for single hole (3-151) or 8" widespread (3-158)
- ► Pre-drilled overflow hole
- ► Mounting hardware included
- To ease installation order Hangers (pair) or Bracket (one)