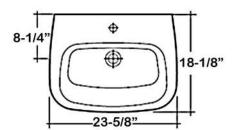

## ELENA 600 PEDESTAL LAVATORY

CAT. NO 3-15X

Faucet not included

| W: | 23-5/8" |
|----|---------|
| D: | 18-1/8" |
| H: | 32-3/8" |

## Interior Dimensions:

| Basin interior:                    | 18" x 12" |
|------------------------------------|-----------|
| Basin depth:                       | 5-1⁄2"    |
| Water depth to overflow:           | 3-1/4"    |
| Faucet and spout holes:            | 1-¾"      |
| Back of basin to center of faucet: | 2-1⁄2"    |
| Back of basin to center of drain:  | 7-1⁄2"    |
| Mount bolts height:                | 30-1⁄4"   |
| Mount holes cc:                    | 11"       |
|                                    |           |